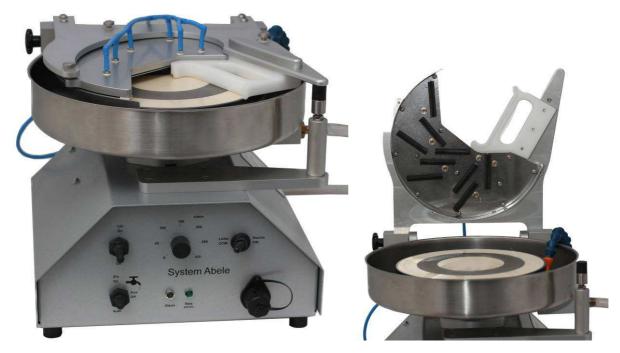

## **Universal Grinding Machine**

090100

The grinding disc and the Thin Section Guide are not included

Image shows the machine with the NOT INCLUDED Thin Section Guide and Grinding Disc (ceramics). The Image is only an example!

Opened for exchanging the discs or for cleaning

Universal Grinding Machine, prepared to equip with **Polishing Top 090110** or / and

Thin Section Guide 090115

**Housing:** Made of stainless steel, stain-resistant and powder-coated. The mechanic parts are made from anodized aircraft aluminum.

The machine can be modified with grinding discs SystemAbele® or by means of optional magnetic discs within a few seconds for all polishing and grinding discs which are available on the market, having a diameter of 250 mm.