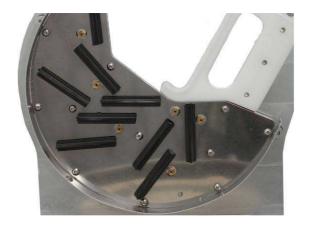

The machine can be modified with grinding discs SystemAbele® or by means of optional magnetic discs within a few seconds for all polishing and grinding discs which are available on the market, having a diameter of 250 mm.

manual grinding

Making thin sections

Polishing thin sections

Barely simple exchange of the self-centering discs within seconds

Barely simple convertible to optional discs within seconds for using any magnetic discs of diameter 25 cm